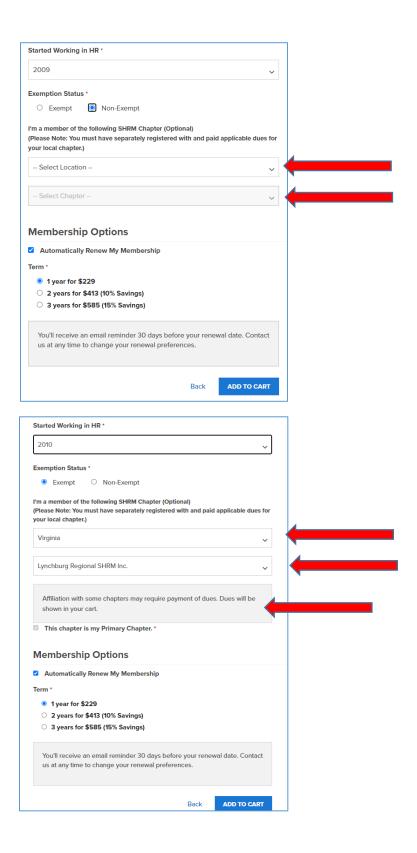

**Step #3:** Select the State (Location) and Chapter you wish to add to your SHRM membership and then click "sign-in" to log into your SHRM account.

**Step #4:** Sign in to your SHRM member account.

**Step #5:** After signing in, choose State and Chapter again, click Add to Cart, and then click Proceed to Checkout.

**Step #4:** Click the link to Create Account and follow the instructions. When prompted to, enter the State and Chapter in the dropdown menus. If the Chapter charges dues, a note will pop up below informing the new member that Chapter dues will be added at checkout. Add to Cart and continue the checkout process.