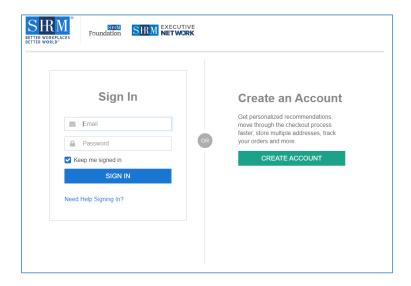

## Adding Chapter Membership to an existing SHRM membership.

**Step #1:** Navigate the Chapter Membership "Join" page on the Chapter website to access the SHRM Dual Membership Web Portal:

Step #2: Click "Sign In"

**Step #3:** Select the State (Location) and Chapter you wish to add to your SHRM membership and then click "sign-in" to log into your SHRM account.

**Step #4:** Sign in to your SHRM member account.

**Step #5:** After signing in, choose State and Chapter again, click Add to Cart, and then click Proceed to Checkout.