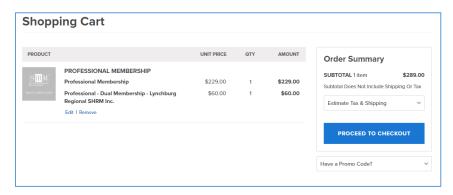

**Step #3:** Select the State (Location) and Chapter you wish to add to your SHRM membership and then click "sign-in" to log into your SHRM account.

**Step #4:** Sign in to your SHRM member account.

**Step #5:** After signing in, choose State and Chapter again, click Add to Cart, and then click Proceed to Checkout.

**Step #5:** Review the cart and complete the proceed to checkout.

**Step #6:** Enter your payment information and complete the checkout process.

Congratulations! You have successfully joined both SHRM and the Chapter. In the future, when you renew your SHRM membership, add your Chapter to the cart before checkout, and you will be able to renew both memberships with the same transaction.