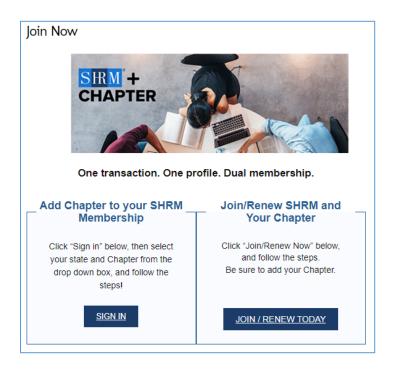

## Adding Chapter Membership to an existing SHRM membership.

**Step #1:** Navigate the Chapter Membership "Join" page on the Chapter website to access the SHRM Dual Membership Web Portal:

Step #2: Click "Sign In"

## To join SHRM and the Chapter.

**Step #1:** Navigate the Chapter Membership "Join" page on the Chapter website to access the SHRM Dual Membership Web Portal:

Step #2: Click "Join/Renew Today"

**Step #3:** Click the link to Create Account