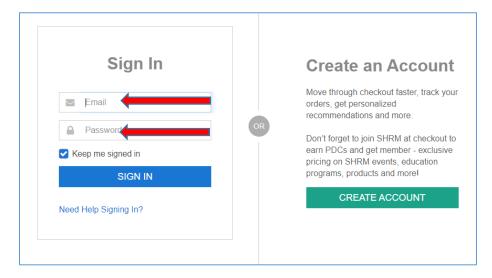

## Adding Chapter Membership to an existing SHRM membership.

**Step #1:** Navigate the Chapter Membership "Join" page on the Chapter website to access the SHRM Dual Membership Web Portal:

Step #2: Click "Sign In"

**Step #3:** Select the State (Location) and Chapter you wish to add to your SHRM membership and then click "sign-in" to log into your SHRM account.

**Step #4:** Sign in to your SHRM member account.

**Step #5:** After signing in, choose State and Chapter again, click Add to Cart, and then click Proceed to Checkout.