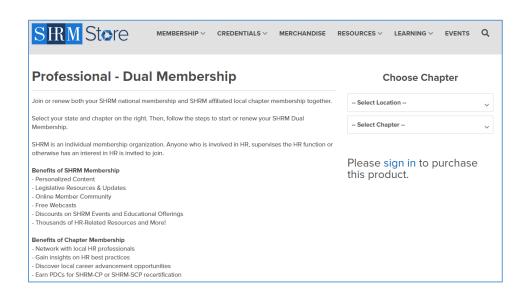

## Adding Chapter Membership to an existing SHRM membership.

**Step #1:** Navigate the Chapter Membership "Join" page on the Chapter website to access the SHRM Dual Membership Web Portal:

Step #2: Click "Sign In"

**Step #3:** Select the State (Location) and Chapter you wish to add to your SHRM membership and then click "sign-in" to log into your SHRM account.

**Step #4:** Sign in to your SHRM member account.

**Step #5:** After signing in, choose State and Chapter again, click Add to Cart, and then click Proceed to Checkout.