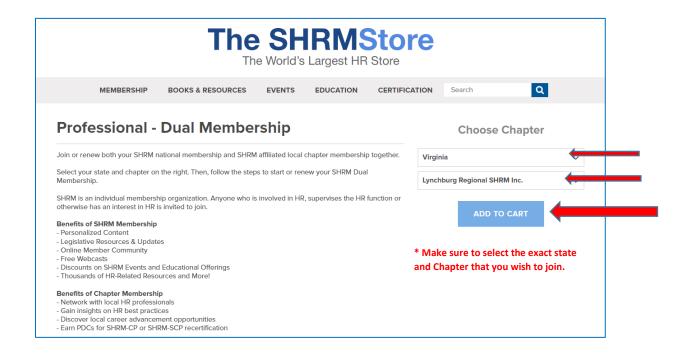

**Step #3:** Select the State (Location) and Chapter you wish to add to your SHRM membership and then click "sign-in" to log into your SHRM account.

**Step #4:** Sign in to your SHRM member account.

**Step #5:** After signing in, choose State and Chapter again, click Add to Cart, and then click Proceed to Checkout.

**Step #4:** Click the link to Create Account and follow the instructions. When prompted to, enter the State and Chapter in the dropdown menus. If the Chapter charges dues, a note will pop up below informing the new member that Chapter dues will be added at checkout. Add to Cart and continue the checkout process.